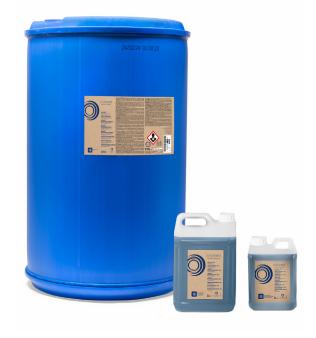

# **RANGE**

• Offered in 2L, 5L or 210L, the SUSTAINera coolant fluid range is developed to provide you with the best possible solution in terms of cleaning performance and environmental impact.