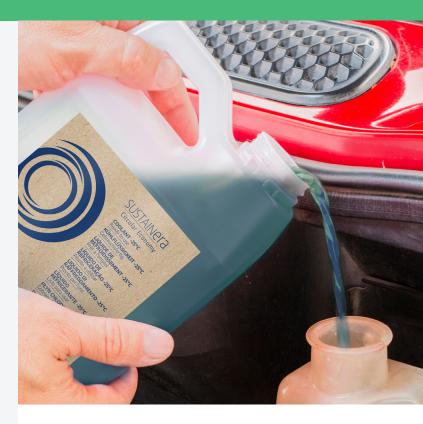

#### **USE**

- The cooling liquid is resistant to weather conditions up to -25°C and limits the deposits of limescale in the system. It also acts as a corrosion preventative as the different metals that make up the engine oxidize over time. This is why it is necessary to check its level regularly.
- The cooling liquid is compatible with all service intervals for all Stellantis brands.

• The coolant fluid should be use for frost and corrosion all year round.

#### DID YOU KNOW?

- Made with a MEG mono ethylene glycol base the RECYCLE coolant fluid ensures optimal use both in summer and winter (-25° compatible).
- Cooling fluid provides protection to the engine against freezing and over heating. It is compatible with elastomers and common metals and ensures efficient heat transfer.