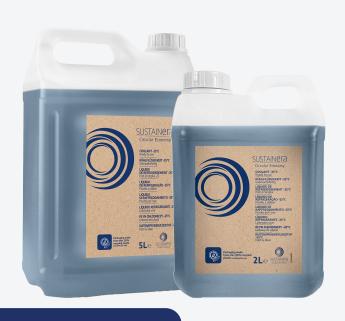

# **RANGE**

• Offered in 2L, 5L or 210L, the SUSTAINera coolant fluid range is developed to provide you with the best possible solution in terms of cleaning performance and environmental impact.